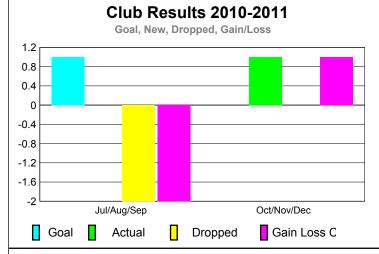

GMT: Mr. Pedro Mario Marrello Location: ARGENTINA GMT CA: 3

|             |                            | C                             | LUBS                              |                                  |                                  |
|-------------|----------------------------|-------------------------------|-----------------------------------|----------------------------------|----------------------------------|
|             | <u>Club</u> Results        |                               |                                   |                                  | <u>Clubs</u>                     |
|             | 2010-2011                  |                               |                                   |                                  | 2009-2010                        |
| Month       | New<br>Club<br><u>Goal</u> | Actual<br>New<br><u>Clubs</u> | Actual<br>Dropped<br><u>Clubs</u> | Gain/<br>Loss of<br><u>Clubs</u> | Gain/<br>Loss of<br><u>Clubs</u> |
| Jul/Aug/Sep | 1                          | 0                             | -2                                | -2                               | 0                                |
| Oct/Nov/Dec | 0                          | 1                             | 0                                 | 1                                | 2                                |
| Totals      | 1                          | 1                             | -2                                | -1                               | 2                                |