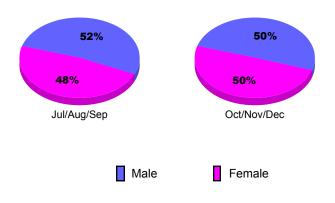

New<br>Club<br><u>Goal</u> | Actual<br>New<br><u>Clubs</u> | Actual<br>Dropped<br><u>Clubs</u> | Gain/<br>Loss of<br><u>Clubs</u> | Gain/<br>Loss of<br><u>Clubs</u> |
| Jul/Aug/Sep | 1                          | 0                             | -2                                | -2                               | 0                                |
| Oct/Nov/Dec | 0                          | 1                             | 0                                 | 1                                | 2                                |
| Totals      | 1                          | 1                             | -2                                | -1                               | 2                                |





## YTD Status Quo Clubs 2010-2011









## **Gender Comparison 2010-2011**