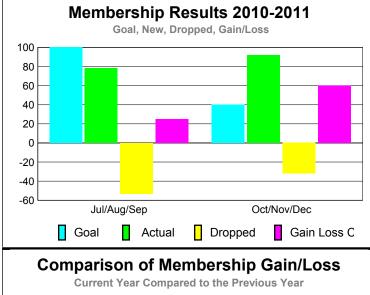

GMT: Mr. Pedro Mario Marrello Location: ARGENTINA GMT CA: 3

|             |                            | C                             | LUBS                              |                                  |                                  |
|-------------|----------------------------|-------------------------------|-----------------------------------|----------------------------------|----------------------------------|
|             | <u>Club</u> Results        |                               |                                   |                                  | <u>Clubs</u>                     |
|             | 2010-2011                  |                               |                                   |                                  | 2009-2010                        |
| Month       | New<br>Club<br><u>Goal</u> | Actual<br>New<br><u>Clubs</u> | Actual<br>Dropped<br><u>Clubs</u> | Gain/<br>Loss of<br><u>Clubs</u> | Gain/<br>Loss of<br><u>Clubs</u> |
| Jul/Aug/Sep | 1                          | 0                             | -2                                | -2                               | 0                                |
| Oct/Nov/Dec | 0                          | 1                             | 0                                 | 1                                | 2                                |
| Totals      | 1                          | 1                             | -2                                | -1                               | 2                                |