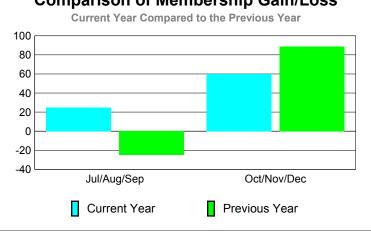

GMT: Mr. Pedro Mario Marrello Location: ARGENTINA GMT CA: 3

|             |                            | C                             | LUBS                              |                                  |                                  |
|-------------|----------------------------|-------------------------------|-----------------------------------|----------------------------------|----------------------------------|
|             | <u>Club</u> Results        |                               |                                   |                                  | <u>Clubs</u>                     |
|             | 2010-2011                  |                               |                                   |                                  | 2009-2010                        |
| Month       | New<br>Club<br><u>Goal</u> | Actual<br>New<br><u>Clubs</u> | Actual<br>Dropped<br><u>Clubs</u> | Gain/<br>Loss of<br><u>Clubs</u> | Gain/<br>Loss of<br><u>Clubs</u> |
| Jul/Aug/Sep | 1                          | 0                             | -2                                | -2                               | 0                                |
| Oct/Nov/Dec | 0                          | 1                             | 0                                 | 1                                | 2                                |
| Totals      | 1                          | 1                             | -2                                | -1                               | 2                                |

## YTD Status Quo Clubs 2010-2011