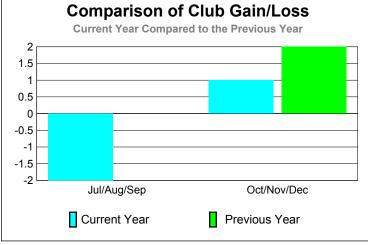

GMT: Mr. Pedro Mario Marrello Location: ARGENTINA GMT CA: 3

|             |                            | C                             | LUBS                              |                                  |                                  |
|-------------|----------------------------|-------------------------------|-----------------------------------|----------------------------------|----------------------------------|
|             | <u>Club</u> Results        |                               |                                   |                                  | <u>Clubs</u>                     |
|             | 2010-2011                  |                               |                                   |                                  | 2009-2010                        |
| Month       | New<br>Club<br><u>Goal</u> | Actual<br>New<br><u>Clubs</u> | Actual<br>Dropped<br><u>Clubs</u> | Gain/<br>Loss of<br><u>Clubs</u> | Gain/<br>Loss of<br><u>Clubs</u> |
| Jul/Aug/Sep | 1                          | 0                             | -2                                | -2                               | 0                                |
| Oct/Nov/Dec | 0                          | 1                             | 0                                 | 1                                | 2                                |
| Totals      | 1                          | 1                             | -2                                | -1                               | 2                                |