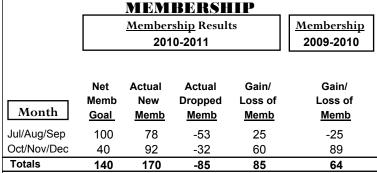

|
| Month       | New<br>Club<br><u>Goal</u> | Actual<br>New<br><u>Clubs</u> | Actual<br>Dropped<br><u>Clubs</u> | Gain/<br>Loss of<br><u>Clubs</u> | Gain/<br>Loss of<br><u>Clubs</u> |
| Jul/Aug/Sep | 1                          | 0                             | -2                                | -2                               | 0                                |
| Oct/Nov/Dec | 0                          | 1                             | 0                                 | 1                                | 2                                |
| Totals      | 1                          | 1                             | -2                                | -1                               | 2                                |





## YTD Status Quo Clubs 2010-2011









## **Gender Comparison 2010-2011**